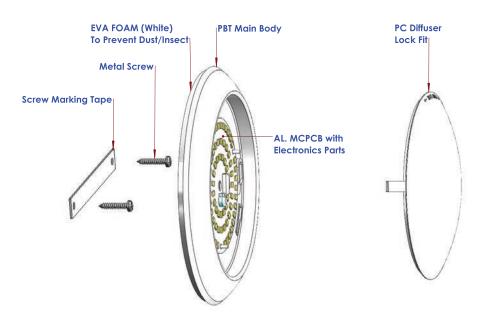

owing important points:

- Basic fixtures like Junction-box-Lights rapidly catching the fancy of Indian consumer even in Tier II, Tier III Towns.
- Traditional Junction-box or down light require specific mounting requirement for installation.
- Large segment of typical Middle Class India do not have false ceiling to mount nice looking downlights
- Available basic surface-mount fixture designs are not attractive.
- There's a need for attractive, easy-install design with high visual appeal and aesthetics.

#### **Features:**

- Unique Looks and Stylish Design.
- Easily installed in all type of ceiling /surfaces
- Wide Beam for larger coverage & uniform lighting
- Surface Mount Simplicity, with Recessed Mount Looks
- Robust Technology meeting 440V/72 hour

## **Parts Details Of Disc Light**



### **Specification Table**

| Rated Wattage       | 10W / 5.5 Inch                   | 18W / 7.5 Inch    |
|---------------------|----------------------------------|-------------------|
| Dimmable            | No                               | No                |
| Input Voltage       | AC 120-300V, 50Hz                | AC 120-300V, 50Hz |
| Power Factor        | >0.90                            | >0.90             |
| L70 Lifetime (Hrs.) | 10,000                           | 10,000            |
| Input Current       | 40mA                             | 75mA              |
| CRI                 | 80                               | 80                |
| CCT                 | 6500K                            | 6500K             |
| LUMEN               | 800                              |