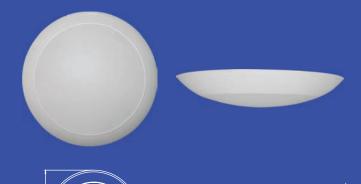

#### **Surface Down Light 7.5 Inch (18W)**

### **Specification Table**

| Rated Wattage       | 10W / 5.5 Inch                   | 18W / 7.5 Inch    |
|---------------------|----------------------------------|-------------------|
| Dimmable            | No                               | No                |
| Input Voltage       | AC 120-300V, 50Hz                | AC 120-300V, 50Hz |
| Power Factor        | >0.90                            | >0.90             |
| L70 Lifetime (Hrs.) | 10,000                           | 10,000            |
| Input Current       | 40mA                             | 75mA              |
| CRI                 | 80                               | 80                |
| CCT                 | 6500K                            | 6500K             |
| LUMEN               | 800                              | 1440              |
| THD                 | ≤ 30%                            | ≤ 30%             |
| Surge Protection    | ≥2.5KV                           | ≥2.5KV            |
| Weight (Kg)         | 0.08                             | 0.11              |
| Mounting Type       | Surface Mount                    |                   |
| Limited Warranty    | 1 Year from the date of purchase |                   |
| Environment         | IP22                             |                   |
| Cut-Out-(C-mm)      | Not Required                     |                   |
| Height(H-mm)        | 32                               | 36                |
| Dia(D-mm)           | 138                              | 190               |
| Certified           | LM80 Approved LED                |                   |