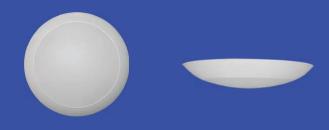

#### **Surface Down Light 5.5 Inch (10W)**

### **Specification Table**

| Rated Wattage       | 10W / 5.5 Inch                   | 18W / 7.5 Inch    |
|---------------------|----------------------------------|-------------------|
| Dimmable            | No                               | No                |
| Input Voltage       | AC 120-300V, 50Hz                | AC 120-300V, 50Hz |
| Power Factor        | >0.90                            | >0.90             |
| L70 Lifetime (Hrs.) | 10,000                           | 10,000            |
| Input Current       | 40mA                             | 75mA              |
| CRI                 | 80                               | 80                |
| CCT                 | 6500K                            | 6500K             |
| LUMEN               | 800                              | 1440              |
| THD                 | ≤ 30%                            | ≤ 30%             |
| Surge Protection    | ≥2.5KV                           | ≥2.5KV            |
| Weight (Kg)         | 0.08                             | 0.11              |
| Mounting Type       | Surface Mount                    |                   |
| Limited Warranty    | 1 Year from the date of purchase |                   |
| Environment         | IP22                             |                   |
| Cut-Out-(C-mm)      | Not Required                     |                   |
| Height(H-mm)        | 32                               | 36                |
| Dia(D-mm)           | 138                              | 190               |
| Certified           | LM80 Approved LED                |                   |