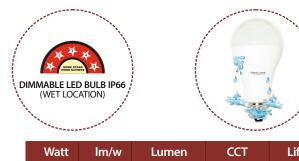

### The Lighting 5 Star BEE Bulb \* 120lm/Watt \* Flicker Free Dimming IP66 rated

- Advanced dimming IC for uniform, Flicker free dimming.
- Advanced LED Chip yielding over 120 Lumens per Watt.
- Unique optimized optical design for full utilization of floor light.
- No Fins design Easy to clean.
- First BEE 5 star rated dimmable LED bulb for poultry application.
- Low on maintenance cost and 25,000 hours life.
- Suitable for Wet Location (IP66) rated.

| Watt | lm/w | Lumen   | ССТ   | Life         |
|------|------|---------|-------|--------------|
| 12W  | 120  | 1440 lm | 5000K | 25,000 hours |