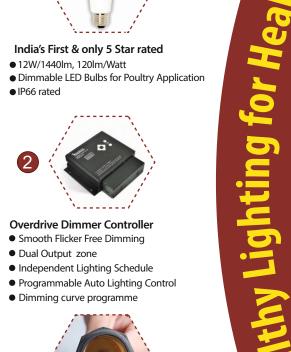

#### **Overdrive Dimmer Controller**

- Smooth Flicker Free Dimming
- Dual Output zone

Designed for

NOW IN INDIA

- Independent Lighting Schedule
- Programmable Auto Lighting Control
- Dimming curve programme

### The Lighting 5 Star BEE Bulb \* 120lm/Watt \* Flicker Free Dimming IP66 rated

- Advanced dimming IC for uniform, Flicker free dimming.
- Advanced LED Chip yielding over 120 Lumens per Watt.
- Unique optimized optical design for full utilization of floor light.
- No Fins design Easy to clean.
- First BEE 5 star rated dimmable LED bulb for poultry application.
- Low on maintenance cost and 25,000 hours life.
- Suitable for Wet Location (IP66) rated.