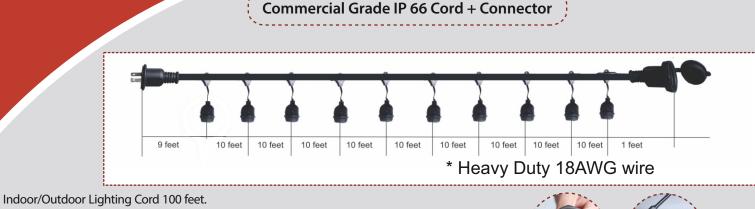

#### Harsh-environment-resistant connector

- Lighting Cord Sets
- Offers easy relocation
- Protection from Dust, Moisture
- 100 feet(30 meter), 18 AWG with water proof flexible sockets

Profitability

| Len | gth  | No. of Sockets | Wire Gauge | Max Wattage   | Space |
|-----|------|----------------|------------|---------------|-------|
| 100 | ) ft | 10             | 18AWG      | 1440W / 12Amp | 10 ft |